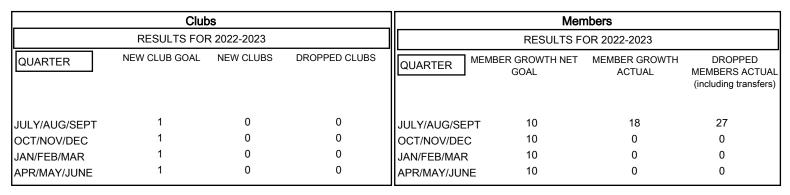

#### District N 2

Results as of: 8/31/2022

#### GOALS AND ACTUAL NEW CLUBS CUMULATIVE