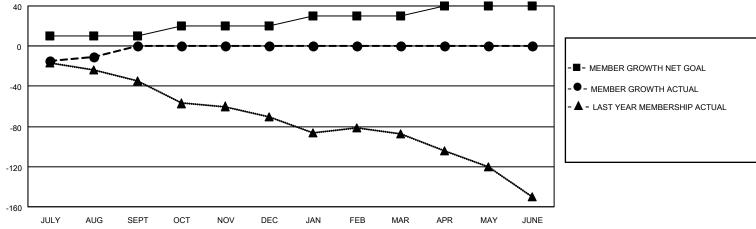

# GOALS AND ACTUAL MEMBERS CUMULATIVE

| DROPPED CLUBS: 0 |    | 7 CLUBS OF 69 ADDED 1 OR<br>MORE NEW MEMBERS | GENDER DISTRIBUTION                 |              |
|------------------|----|----------------------------------------------|-------------------------------------|--------------|
|                  |    | MORE NEW MEMBERS                             | MALE                                | 990 (62.30%) |
|                  |    |                                              | FEMALE                              | 598 (37.63%) |
| DROPPED MEMBERS  |    |                                              | NON BINARY                          | 1 (0.06%)    |
|                  |    |                                              | PREFER NOT TO ANSWER                | 0 (0.00%)    |
| DECEASED         | 9  |                                              |                                     |              |
| CLUB CANCELLED   | 0  | CLICK HERE FOR CUMULATIVE                    | TOTAL FAMILY UNIT MEMBERS           | 292          |
| OTHER            | 18 | MEMBERSHIP DATA                              |                                     |              |
| TOTAL            | 27 |                                              | FAMILY MEMBERS PAYING HALF DUES 150 |              |
|                  |    |                                              |                                     |              |