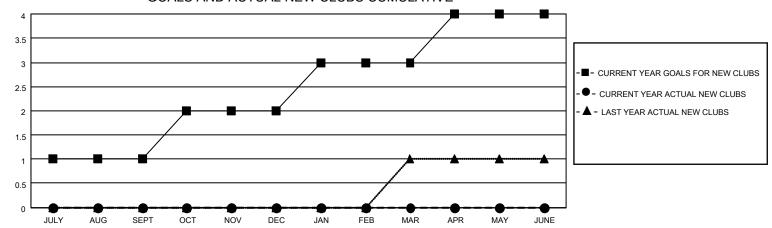

## MONTHLY MEMBERSHIP PROGRESS REPORT

### **LOCATION NOVA SCOTIA**

#### District N 2

Results as of: 8/31/2022



#### GOALS AND ACTUAL NEW CLUBS CUMULATIVE



# GOALS AND ACTUAL MEMBERS CUMULATIVE



| DROPPED CLUBS: 0 |    | 7 CLUBS OF 69 ADDED 1 OR<br>MORE NEW MEMBERS | GENDER DISTRIBUTION                 |              |
|------------------|----|----------------------------------------------|-------------------------------------|--------------|
|                  |    | MORE NEW MEMBERS                             | MALE                                | 990 (62.30%) |
|                  |    |                                              | FEMALE                              | 598 (37.63%) |
| DROPPED MEMBERS  |    |                                              | NON BINARY                          | 1 (0.06%)    |
|                  |    |                                              | PREFER NOT TO ANSWER                | 0 (0.00%)    |
|